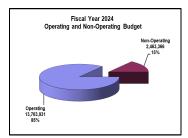

The following table is a summary of the General Fund budget by major category:

Operating is 85% of the total proposed budget

Non-operating is 15% of the total proposed budget