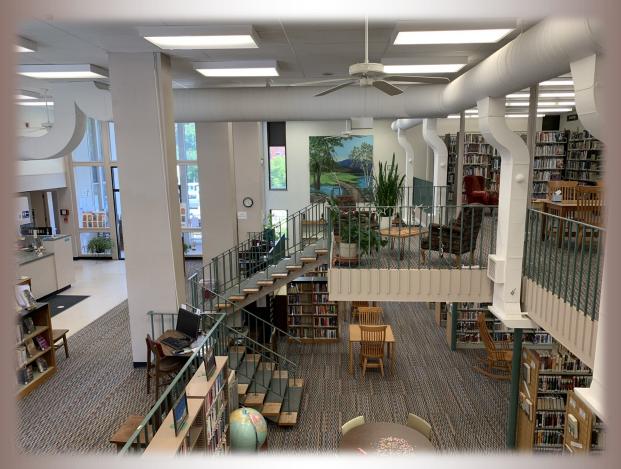

## 2023

National Library Week April 23-29

School National Library Month is April

Cover: Picture of Interior of Somersworth Public Library Courtesy of Placework Architects