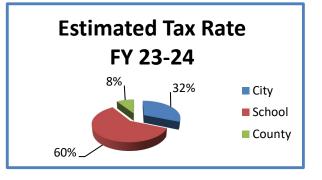

| Fiscal Year      | City  | % of Total | Schools | % of Total | County | % of Total | Total |
|------------------|-------|------------|---------|------------|--------|------------|-------|
| 2019             | 10.22 | 21.20/     | 10.05   | (0.20/     | 2.01   | 0 50/      | 22.00 |
| 2018             | 10.33 | 31.2%      | 19.95   | 60.3%      | 2.81   | 8.5%       | 33.09 |
| 2019             | 10.62 | 31.8%      | 19.85   | 59.4%      | 2.94   | 8.8%       | 33.41 |
| 2020             | 8.48  | 31.1%      | 16.29   | 59.7%      | 2.51   | 9.2%       | 27.28 |
| 2021             | 8.68  | 31.2%      | 16.73   | 60.1%      | 2.44   | 8.8%       | 27.85 |
| 2022             | 8.62  | 31.3%      | 16.39   | 59.5%      | 2.52   | 9.2%       | 27.53 |
| 2023             | 8.55  | 30.4%      | 17.00   | 60.5%      | 2.54   | 9.0%       | 28.09 |
| Estimated - 2024 | 8.99  | 30.5%      | 17.78   | 60.4%      | 2.66   | 9.0%       | 29.43 |