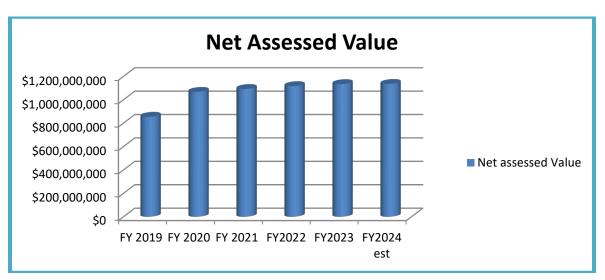

#### Net Assessed Valuation

The net assessed value (NAV) increased by approximately \$17,000,000 as of April 1, 2022, which is the NAV used to determine the property tax rate for Fiscal Year 2023. This budget assumes a modest increase in the NAV, and it is our intent to revisit this number during the budget process once the Assessing Department has updated their data for April 1, 2023.

The following is a chart listing the City's un-equalized net assessed value since FY2019: