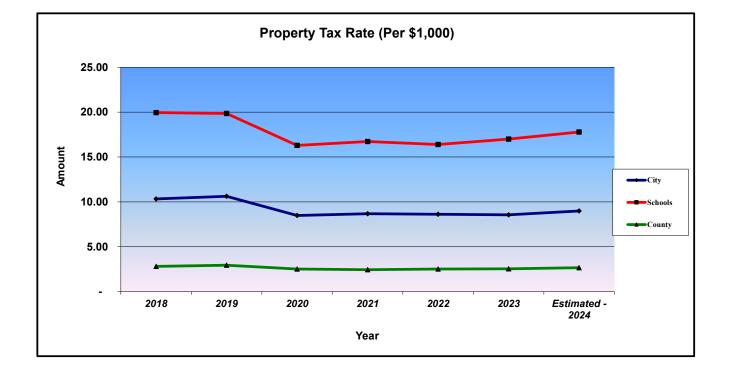

| Fiscal Year      | City  | % of Total | Schools | % of Total | County | % of Total | Total |
|------------------|-------|------------|---------|------------|--------|------------|-------|
| 2019             | 10.22 | 21.20/     | 10.05   | (0.20/     | 2.01   | 0 50/      | 22.00 |
| 2018             | 10.33 | 31.2%      | 19.95   | 60.3%      | 2.81   | 8.5%       | 33.09 |
| 2019             | 10.62 | 31.8%      | 19.85   | 59.4%      | 2.94   | 8.8%       | 33.41 |
| 2020             | 8.48  | 31.1%      | 16.29   | 59.7%      | 2.51   | 9.2%       | 27.28 |
| 2021             | 8.68  | 31.2%      | 16.73   | 60.1%      | 2.44   | 8.8%       | 27.85 |
| 2022             | 8.62  | 31.3%      | 16.39   | 59.5%      | 2.52   | 9.2%       | 27.53 |
| 2023             | 8.55  | 30.4%      | 17.00   | 60.5%      | 2.54   | 9.0%       | 28.09 |
| Estimated - 2024 | 8.99  | 30.5%      | 17.78   | 60.4%      | 2.66   | 9.0%       | 29.43 |

## Property Tax Rate (Per \$1,000)