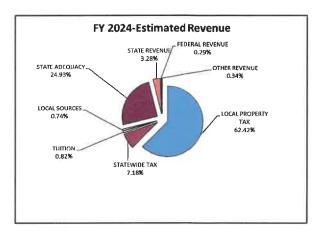

#### Revenues

Fiscal Year 2023-2024 proposed City General Fund appropriations will be supported from the following revenue sources:

- ▶ \$10,425,797 in Municipal Property Taxes
- ▶ \$2,095,000 in Licenses, Permits and Fees
- ▶ \$1,355,478 in Intergovernmental
- ▶ \$ 160,000 in Interest and Penalties
- ▶ \$2,560,510 in Other Local Sources

All revenues, with the exception of interest on investments have remained stable with little change. As mentioned previously, due to the rise in interest rates, this budget increases the amount to be received from interest on investments by \$275,000. As is evident by the information above, the single largest revenue source for general fund operations continues to be property taxes.

| General Fund Revenue Estimates              |              |            |  |  |
|---------------------------------------------|--------------|------------|--|--|
|                                             | FY 22-23     | FY 23-24   |  |  |
| TAXES                                       |              |            |  |  |
| LOCAL PROPERTY TAXES                        | 30,125,642   | 31,161,813 |  |  |
| STATE PROPERTY TAXES                        | 1,500,784    | 2,083,220  |  |  |
| PAYMENT IN LIEU OF TAXES                    | 60,725       | 110,725    |  |  |
| INTEREST AND PENALTIES                      | 160,000      | 160,000    |  |  |
|                                             | 31,847,151   | 33,515,758 |  |  |
| LICENSES, PERMITS, AND FEES                 |              |            |  |  |
| MOTOR VEHICLE PERMITS AND FEES              | 1,895,000    | 1,895,000  |  |  |
| <b>BUSINESS LICENSES, PERMITS, AND FEES</b> | 200,000      | 200,000    |  |  |
|                                             | 2,095,000    | 2,095,000  |  |  |
| INTERGOVERNMENTAL                           |              |            |  |  |
| CITY:                                       |              |            |  |  |
| HIGHWAY BLOCK GRANT                         | 230,962      | 230,962    |  |  |
| MEALS & ROOMS TAX DISTRIBUTION              | 1,046,275    | 1,046,275  |  |  |
| OTHER                                       | 78,241       | 78,241     |  |  |
| SUBTOTAL CITY INTERGOVERNMENTAL             | 1,355,478    | 1,355,478  |  |  |
| <u>SCHOOL:</u>                              |              |            |  |  |
| STATE ADEQUACY GRANT                        | 8,121,972    | 7,226,170  |  |  |
| MEDICAID REIMBURSEMENT                      | 150,000      | 50,000     |  |  |
| BUILDING AID                                | 486,345      | 471,201    |  |  |
| SPECIAL EDUCATION AID                       | 325,000      | 425,000    |  |  |
| VOCATIONAL AID                              | 40,000       | 55,000     |  |  |
| TUITION                                     | 44,500       | 239,000    |  |  |
| OTHER LOCAL SOURCES                         | 427,766      | 249,397    |  |  |
| OTHER STATE AID                             | 5,325        | 8,913      |  |  |
| USE OF FUND BALANCE                         | 0            | 100,000    |  |  |
|                                             | AL 9,600,908 | 8,824,681  |  |  |

| General Fund Revenue Est                                                 | timates    |                    |
|--------------------------------------------------------------------------|------------|--------------------|
|                                                                          | FY 22-23   | FY 23-24           |
| OTHER REVENUE                                                            |            |                    |
| INTEREST ON INVESTMENTS                                                  | 200,000    | 475,000            |
| INCOME FROM DEPARTMENTS                                                  | 538,785    | 538,785            |
| SALE OF CITY PROPERTY                                                    | 25,000     | 25,000             |
| LEASE PAYMENTS                                                           | 111,000    | 111,000            |
|                                                                          | 874,785    | 1,149,785          |
| OTHER FINANCING SOURCES                                                  |            |                    |
| TRANSFERS IN FROM OTHER FUNDS                                            | 87,000     | 0                  |
| <b>USE OF FUND BALANCE - REDUCE TAXES</b>                                | 1,300,000  | 1,500,000          |
|                                                                          | 1,387,000  | 1,500,000          |
| TOTAL                                                                    | 47,160,322 | 48,440,702         |
| INCREASE IN REVENUES FROM PREVIOUS YE<br>PERCENTAGE OF INCREASE IN REVEN |            | 1,280,380<br>2.71% |