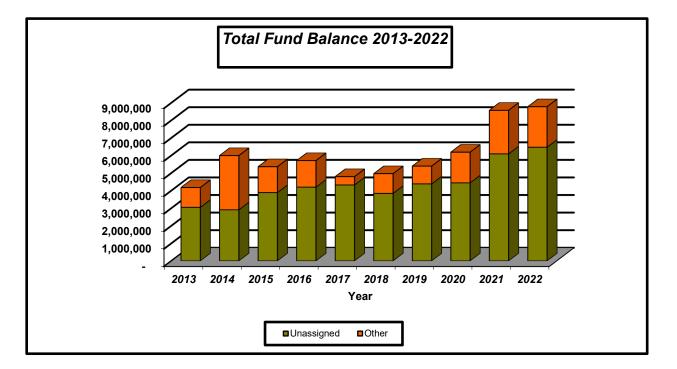

#### Fund Balance

Fund balance retention is important for responsible long-term financial planning. Maintaining a healthy fund balance provides the ability to respond to emergencies or other unanticipated expenditures, and to assist in mitigating dramatic City tax rate fluctuations.

The unassigned budgetary fund balance for the year ending June 30, 2022 was \$6,466,881 The City's fund balance policy states "the City will strive to maintain an unassigned fund balance in the General Fund of 5-17% of total appropriations". The current level is **12.03%**, which is within the goal as laid out in the policy. Based on this level of fund balance, I am comfortable in recommending the use of \$1,300,000 to reduce the impact of the budget on the tax rate.

## General Fund Total Fund Balance

|             |            |           | Total Fund |
|-------------|------------|-----------|------------|
| Fiscal Year | Unassigned | Other     | Balance    |
|             |            |           |            |
| 2013        | 3,046,522  | 1,125,686 | 4,172,208  |
| 2014        | 2,906,643  | 3,084,028 | 5,990,671  |
| 2015        | 3,882,740  | 1,474,627 | 5,357,367  |
| 2016        | 4,195,743  | 1,510,712 | 5,706,455  |
| 2017        | 4,319,051  | 473,758   | 4,792,809  |
| 2018        | 3,838,947  | 1,122,587 | 4,961,534  |
| 2019        | 4,378,580  | 1,013,577 | 5,392,157  |
| 2020        | 4,436,849  | 1,748,558 | 6,185,407  |
| 2021        | 6,088,310  | 2,481,002 | 8,569,312  |
| 2022        | 6,466,881  | 2,307,249 | 8,774,130  |
|             |            |           |            |