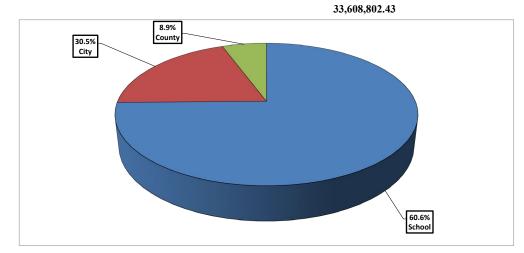

Net Assessed Valuation (Estimate)

| State Education Taxes (No utilities) | 1,115,000,000 | 1.87  | 2,083,220.00  |
|--------------------------------------|---------------|-------|---------------|
| All Other Taxes                      | 1,143,713,733 | 27.56 | 31,525,582.43 |