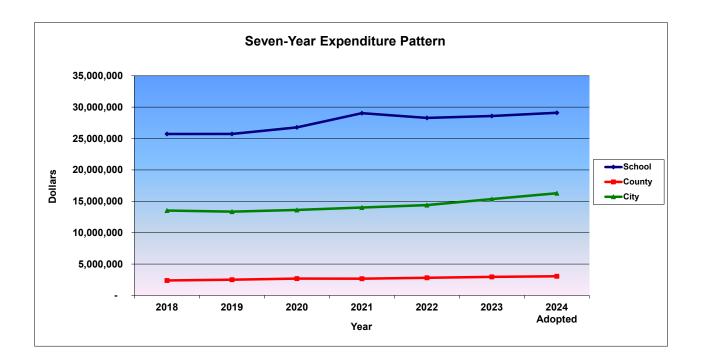

### **GENERAL FUND EXPENDITURES**

|                |            |            |            |            |            |            | 2024       |
|----------------|------------|------------|------------|------------|------------|------------|------------|
|                | 2018       | 2019       | 2020       | 2021       | 2022       | 2023       | Adopted    |
| Amount         |            |            |            |            |            |            |            |
| School         | 25,725,172 | 25,726,590 | 26,772,978 | 29,047,242 | 28,280,522 | 28,596,753 | 29,109,022 |
| County         | 2,382,236  | 2,509,614  | 2,676,395  | 2,663,741  | 2,814,651  | 2,947,120  | 3,049,883  |
| City           | 13,518,249 | 13,349,101 | 13,614,837 | 14,012,560 | 14,385,998 | 15,353,616 | 16,281,797 |
| Total          | 41,625,657 | 41,585,305 | 43,064,210 | 45,723,543 | 45,481,171 | 46,897,489 | 48,440,702 |
| Dollar Change  |            |            |            |            |            |            |            |
| School         | 292,039    | 1,418      | 1,046,388  | 2,274,264  | (766,720)  | 316,231    | 512,269    |
| County         | 1,045      | 127,378    | 166,781    | (12,654)   | 150,910    | 132,469    | 102,763    |
| City           | (16,656)   | (169,148)  | 265,736    | 397,723    | 373,438    | 967,618    | 928,181    |
| Total          | 276,428    | (40,352)   | 1,478,905  | 2,659,333  | (242,372)  | 1,416,318  | 1,543,213  |
| Percent Change |            |            |            |            |            |            |            |
| School         | 0.99%      | 0.01%      | 4.07%      | 8.495%     | -2.640%    | 1.118%     | 1.791%     |
| County         | 4.48%      | 5.35%      | 6.65%      | -0.473%    | 5.665%     | 4.706%     | 3.487%     |
| City           | 11.09%     | -1.25%     | 1.99%      | 2.921%     | 2.665%     | 6.726%     | 6.045%     |
| Total          | 4.23%      | -0.10%     | 3.56%      | 6.175%     | -0.530%    | 3.114%     | 3.291%     |