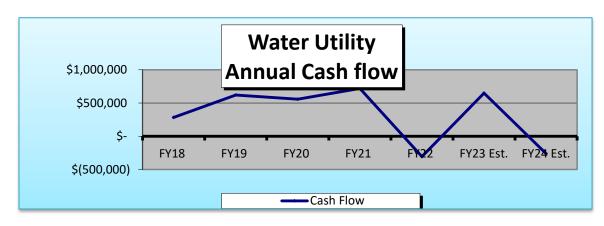

otal                       | \$192,750        |

#### Water Fund

The total appropriations recommended for the Water Fund reflects an increase of \$482,022 or 17.50%.

The Water Fund opened FY2023 with a cash surplus of \$4,196,930, and as of the end of February it was \$6,013,426. At this time, there are no scheduled increases to the Water rates.

Changes of note are:

- This proposed budget includes \$100,000 to replace a variable frequency drive (VFD) for the raw water pumps at the Water Treatment Facility. This was reflected in the City's FY2024-2029 Capital Improvement Program.
- This proposed budget includes \$576,000 for a City-wide meter replacement program. This was reflected in the City's FY2024-2029 Capital Improvement Program, and is a shared project with the Wastewater Fund.



The graph is a visual depiction of the annual cash flow for the water utility.

#### Sewer Fund

The total appropriations recommended for the Sewer Fund reflects an increase of \$766,131 or 22.42%.

The Sewer Fund opened FY2023 with a cash surplus of \$6,745,830 and as of the end of February it was approximately \$7,074,611. At this time, there are no scheduled increases to the Wastewater rates.

Changes of note are:

- This proposed budget includes \$384,000 for a City-wide meter replacement program. This was reflected in the City's FY2024-2029 Capital Improvement Program, and is a shared project with the Water Fund.
- This proposed budget includes \$450,000 to start engineering and design of the second phase of upgrades at the Wastewater Treatment Facility. This was reflected in the Ci