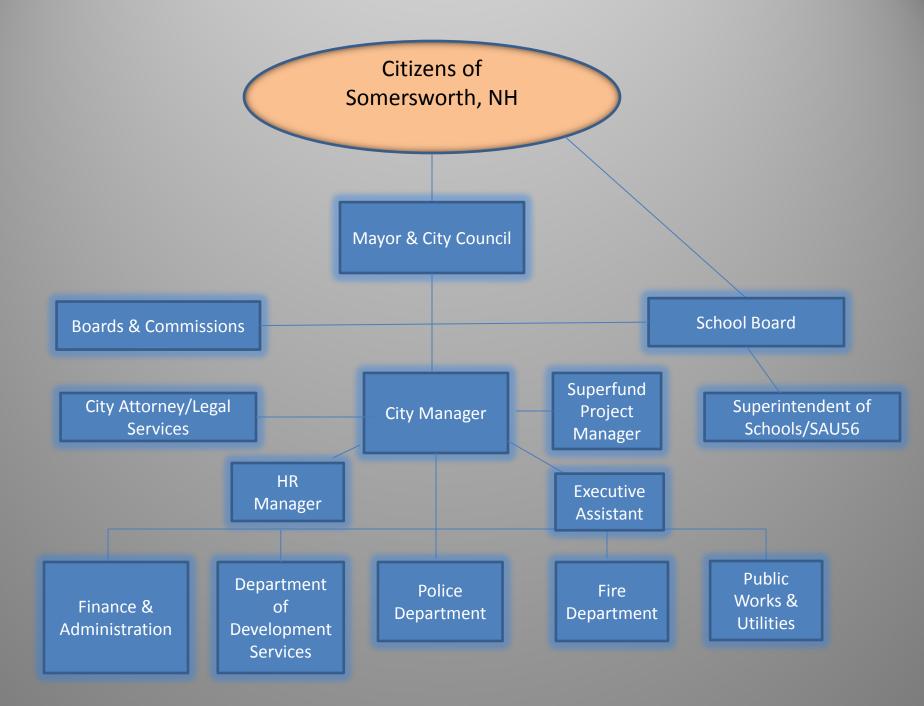

132,469    | 102,763    |
| City           | (16,656)   | (169,148)  | 265,736    | 397,723    | 373,438    | 967,618    | 928,181    |
| Total          | 276,428    | (40,352)   | 1,478,905  | 2,659,333  | (242,372)  | 1,416,318  | 1,543,213  |
| Percent Change |            |            |            |            |            |            |            |
| School         | 0.99%      | 0.01%      | 4.07%      | 8.495%     | -2.640%    | 1.118%     | 1.791%     |
| County         | 4.48%      | 5.35%      | 6.65%      | -0.473%    | 5.665%     | 4.706%     | 3.487%     |
| City           | 11.09%     | -1.25%     | 1.99%      | 2.921%     | 2.665%     | 6.726%     | 6.045%     |
| Total          | 4.23%      | -0.10%     | 3.56%      | 6.175%     | -0.530%    | 3.114%     | 3.291%     |







| General Fund Revenue Estimates              |              |            |  |  |
|---------------------------------------------|--------------|------------|--|--|
|                                             | FY 22-23     | FY 23-24   |  |  |
| TAXES                                       |              |            |  |  |
| LOCAL PROPERTY TAXES                        | 30,125,642   | 31,161,813 |  |  |
| STATE PROPERTY TAXES                        | 1,500,784    | 2,083,220  |  |  |
| PAYMENT IN LIEU OF TAXES                    | 60,725       | 110,725    |  |  |
| INTEREST AND PENALTIES                      | 160,000      | 160,000    |  |  |
|                                             | 31,847,151   | 33,515,758 |  |  |
| LICENSES, PERMITS, AND FEES                 |