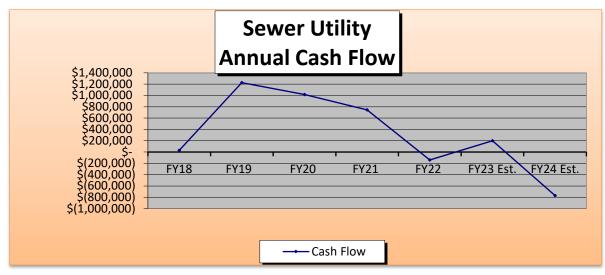

cash flow for the water utility.

#### Sewer Fund

The total appropriations recommended for the Sewer Fund reflects an increase of \$766,131 or 22.42%.

The Sewer Fund opened FY2023 with a cash surplus of \$6,745,830 and as of the end of February it was approximately \$7,074,611. At this time, there are no scheduled increases to the Wastewater rates.

Changes of note are:

- This proposed budget includes \$384,000 for a City-wide meter replacement program. This was reflected in the City's FY2024-2029 Capital Improvement Program, and is a shared project with the Water Fund.
- This proposed budget includes \$450,000 to start engineering and design of the second phase of upgrades at the Wastewater Treatment Facility. This was reflected in the City's FY2024-2029 Capital Improvement Program.



The graph is a visual depiction of the annual cash flow for the sewer utility.

#### Net Assessed Valuation

The net assessed value (NAV) increased by approximately \$17,000,000 as of April 1, 2022, which is the NAV used to determine the property tax rate for Fiscal Year 2023. This budget assumes a modest increase in the NAV, and it is our intent to revisit this number during the budget process once the Assessing Department has updated their data for April 1, 2023.



The following is a chart listing the City's un-equalized net assessed value since FY2019:

#### School Department Budget

The School Department's budget is submitted under separate cover. This budget has been reviewed and approved by the School Board and is presented for your consideration.

#### <u>Tax Rate</u>

If adopted