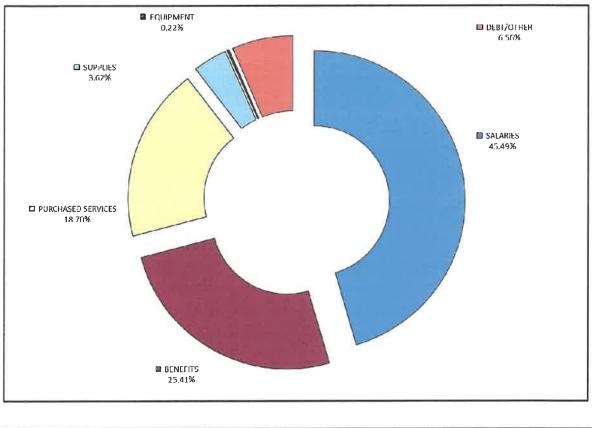

#### **General Fund Appropriations:**

Total appropriations proposed for the General Fund are \$16,227,297, representing an increase of 5.69% as compared to the Fiscal Year 2023 Adopted Budget.

Salaries and benefits have increased \$598,599 or 5.74%, Telephone and Utilities have increased \$52,574 or 18.19%, Contracted Services is up \$63,250 or 12.60%.

| Total General Fund                 | FY22<br>Budget | FY22<br>Actual | FY23<br>Budget | FY24<br>Proposed | Percent |
|------------------------------------|----------------|----------------|----------------|------------------|---------|
| Salaries and Benefits              |                |                |                |                  |         |
| Salaries                           | \$5,655,885    | \$5,418,614    | \$5,899,514    | \$6,289,666      | 6.61%   |
| Overtime                           | \$351,750      | \$508,386      | \$381,750      | \$391,700        | 2.61%   |
| Other Pay                          | \$226,916      | \$404,775      | \$237,661      | \$355,575        | 49.61%  |
| Health/Dental Insurance            | \$1,728,346    | \$1,591,547    | \$1,758,002    | \$1,799,192      | 2.34%   |
| Retirement                         | \$1,488,975    | \$1,498,588    | \$1,557,709    | \$1,577,015      | 1.24%   |
| Workers Compensation               | \$238,918      | \$115,610      | \$217,696      | \$208,593        | -4.18%  |
| Other Benefits                     | \$364,827      | \$355,243      | \$380,744      | \$409,934        | 7.67%   |
| Total Salaries and Benefits        | \$10,055,617   | \$9,892,763    | \$10,433,076   | \$11,031,675     | 5.74%   |
|                                    |                |                |                |                  |         |
| Other Operating                    |                |                |                |                  |         |
| Telephone and Utilities            | \$294,169      | \$300,069      | \$288,989      | \$341,563        | 18.19%  |
| Contracted Services                | \$500,974      | \$401,835      | \$501,874      | \$565,124        | 12.60%  |
| Civic Promotions/Community Support | \$120,830      | \$115,159      | \$190,545      | \$203,045        | 6.56%   |
| Contingency                        | \$75,000       | \$20,231       | \$75,000       | \$75,000         | 0.00%   |
| Direct Assistance                  | \$148,000      | \$40,751       | \$148,000      | \$148,000        | 0.00%   |
| Other Operating                    | \$1,130,847    | \$995,607      | \$1,264,644    | \$1,399,524      | 10.67%  |
| Total Other Operating              | \$2,269,820    | \$1,873,652    | \$2,469,052    | \$2,732,256      | 10.66%  |
| Total Operating                    | \$12,325,437   | \$11,766,415   | \$12,902,128   | \$13,763,931     | 6.68%   |
| Capital and Debt                   |                |                |                |                  |         |
| Debt Service/Leases                | \$938,505      | \$938,505      | \$1,245,328    | \$1,203,043      | -3.40%  |
| Capital/Road Maintenance           | \$978,475      | \$1,298,278    | \$1,067,459    | \$1,092,750      | 2.37%   |
| Transfers to Other Capital Funds   | \$143,581      | \$143,581      | \$138,701      | \$167,573        | 20.82%  |
| Total Capital and Debt             | \$2,060,561    | \$2,380,364    | \$2,451,488    | \$2,463,366      | 0.48%   |
| Total General Fund Budget          | \$14,385,998   | \$14,146,779   |                | \$16,227,297     | 5.69%   |