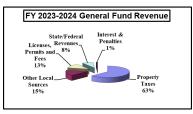

#### Revenues

Fiscal Year 2023-2024 proposed City General Fund appropriations will be supported from the following revenue sources:

- ▶ \$10,425,797 in Municipal Property Taxes
- ▶ \$2,095,000 in Licenses, Permits and Fees
- ▶ \$1,355,478 in Intergovernmental
- ▶ \$ 160,000 in Interest and Penalties
- ▶ \$2,560,510 in Other Local Sources

All revenues, with the exception of interest on investments have remained stable with little change. As mentioned previously, due to the rise in interest rates, this budget increases the amount to be received from interest on investments by \$275,000. As is evident by the information above, the single largest revenue source for general fund operations continues to be property taxes.